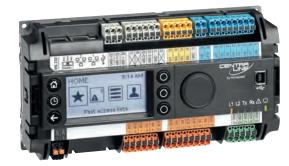

# **Easy to Handle**

EAGLEHAWK NX offers you scalable options to control your data and decisions.

This extremely cost-effective operating unit meets the requirements for network independent and emergency operation, as well as toolless configuration and operation on-site.

Onboard HMI

Detached HMI

The web-based controller EAGLEHAWK can be handled via browser, allowing safe (Java-free) and intuitive operation of all functions – thereby significantly improving your ability to manage your facilities, including: