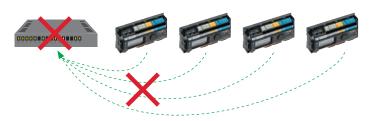

### Flexibility & Scalability

EAGLEHAWK is mountable on walls, DIN-rails or in standard fuse boxes. It offers maximum flexibility and extendability by using a scalable Input/Output (IO) concept:

- 14 and 26 onboard IO option, avoiding separate IO modules
- Optional compact, mixed IO module
- A Panel-Bus IO Concept (0 to 1000 hardware points) allowing distributed mounting of IO modules. It is maintenance-friendly due to separate wiring sockets enabling quick exchange without re-wiring.