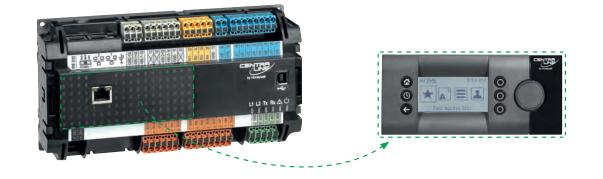

Onboard HMI

Detached HMI

The web-based controller EAGLEHAWK can be handled via browser, allowing safe (Java-free) and intuitive operation of all functions – thereby significantly improving your ability to manage your facilities, including:

# Versions

EAGLEHAWK NX is available in different IO configurations, and with or without HMI. Please see the Product Datasheet for more details.

Onboard HMI

Detached HMI

Find a CentraLine office or partner in your area at: centraline.com