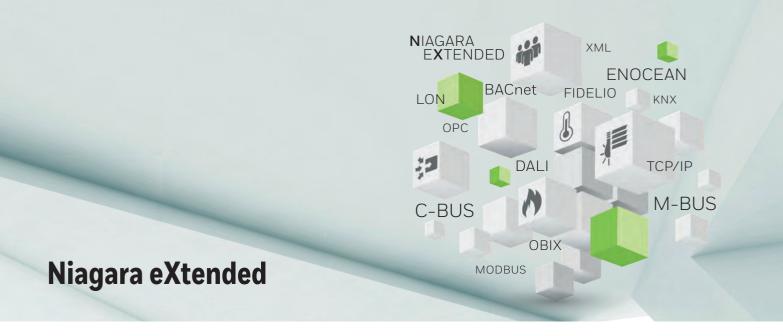

Niagara eXtended (NX) is the CentraLine building management system. It is expanded upon the industry-leading Niagara software platform and offers additional benefits and value to CentraLine customers and partners.

### Investment Safeguard

Niagara eXtended allows for seamless integration of Honeywell legacy installations, including C-Bus, Lon and BACnet systems. This minimises cost of change and offers additional flexibility to upgrade installations to the Internet of Things.