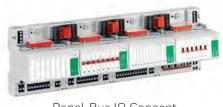

### **Installation Savings**

Panel-Bus IO Concept

### Flexibility & Scalability

EAGLEHAWK is mountable on walls, DIN-rails or in standard fuse boxes. It offers maximum flexibility and extendability by using a scalable Input/Output (IO) concept:

- 14 and 26 onboard IO option, avoiding separate IO modules
- Optional compact, mixed IO module
- A Panel-Bus IO Concept (0 to 1000 hardware points) allowing distributed mounting of IO modules. It is maintenance-friendly due to separate wiring sockets enabling quick exchange without re-wiring.

#### • Panel-Bus IO Concept

Robust and scalable, the CentraLine Panel Bus Input/Output modules support application sizes from small appliances to large systems with over 1000 IOs.