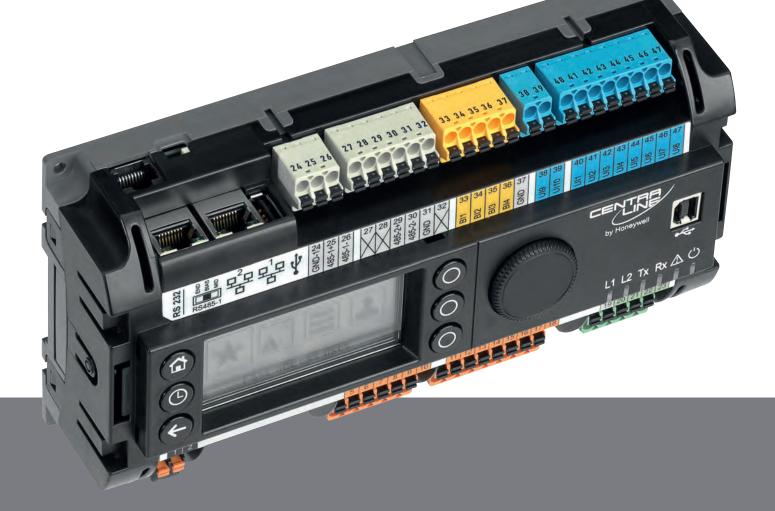

### Flexibility & Scalability

EAGLEHAWK is mountable on walls, DIN-rails or in standard fuse boxes. It offers maximum flexibility and extendability by using a scalable Input/Output (IO) concept:

- 14 and 26 onboard IO option, avoiding separate IO modules
- Optional compact, mixed IO module
- A Panel-Bus IO Concept (0 to 1000 hardware points) allowing distributed mounting of IO modules. It is maintenance-friendly due to separate wiring sockets enabling quick exchange without re-wiring.

### **Smart Wiring**

Achieve further cost savings with the controller equipped with dual Ethernet ports enabling daisy-chain wiring, which avoids Ethernet switches and wiring controllers back to the Ethernet switch. Alternatively, dual Ethernet offers BMS networking separate to company IT networks.

# **Easy to Handle**

EAGLEHAWK NX offers you scalable options to control your data and decisions.

This extremely cost-effective operating unit meets the requirements for network independent and emergency operation, as well as toolless configuration and operation on-site.