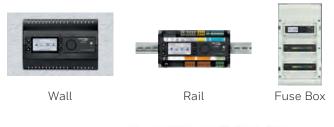

### Flexibility & Scalability

EAGLEHAWK is mountable on walls, DIN-rails or in standard fuse boxes. It offers maximum flexibility and extendability by using a scalable Input/Output (IO) concept:

- 14 and 26 onboard IO option, avoiding separate IO modules
- Optional compact, mixed IO module
- A Panel-Bus IO Concept (0 to 1000 hardware points) allowing distributed mounting of IO modules. It is maintenance-friendly due to separate wiring sockets enabling quick exchange without re-wiring.