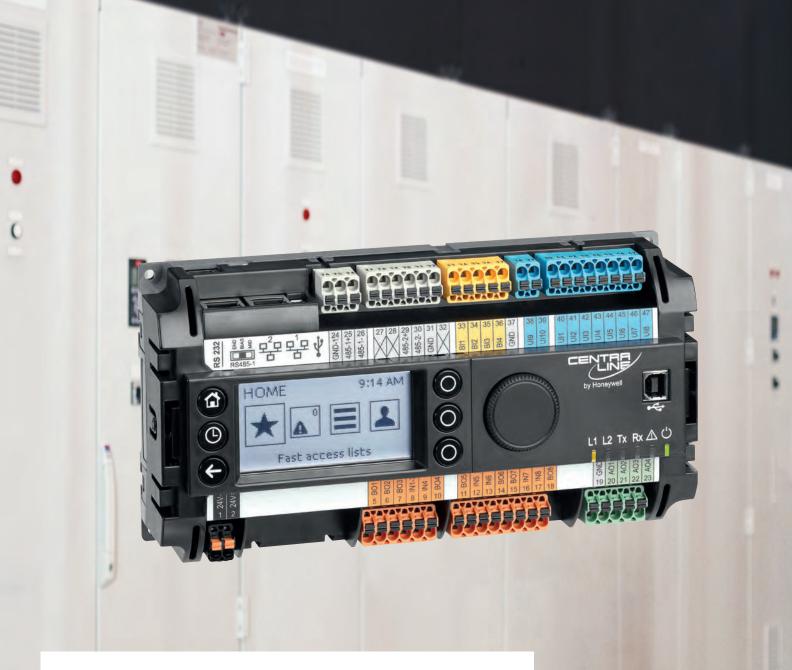

## All You Need, Onboard.

EAGLEHAWK NX is an extremely powerful controller running heating, ventilation, and air conditioning (HVAC) plants. Plus, it seamlessly integrates other building applications.

The freely programmable controller utilizes the CentraLine Niagara eXtended (NX) platform, and is BACnet certified (B-BC).

The comprehensive concept of EAGLEHAWK NX offers numerous benefits, including:

- Operational savings through integration and common operation of all building applications as well as running the latest Energy Management tools directly on the controller.
- Installation savings due to its small housing, embedded Input/Output points and dual Ethernet ports capable of daisy-chain wiring.
- Easy, reliable and cost-effective handling through network independent 'emergency' operation (via embedded HMI), as well as secure Java-free remote operation.
- Easy to upgrade existing solutions to the latest connected technologies.

### Flexibility & Scalability

EAGLEHAWK is mountable on walls, DIN-rails or in standard fuse boxes. It offers maximum flexibility and extendability by using a scalable Input/Output (IO) concept:

- 14 and 26 onboard IO option, avoiding separate IO modules
- Optional compact, mixed IO module
- A Panel-Bus IO Concept (0 to 1000 hardware points) allowing distributed mounting of IO modules. It is maintenance-friendly due to separate wiring sockets enabling quick exchange without re-wiring.

### **Smart Wiring**

Achieve further cost savings with the controller equipped with dual Ethernet ports enabling daisy-chain wiring, which avoids Ethernet switches and wiring controllers back to the Ethernet switch. Alternatively, dual Ethernet offers BMS networking separate to company IT networks.